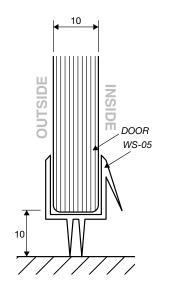

| Knob x1                                                                                              |

\*\* All glass is 10mm clear toughened. \*\*





# 3-PANEL HINGE SQUARE SHOWER SERIES (technical drawings)



**Dimension A**, is the overall dimension including gaps between glass panels (±1mm to all gaps recommended).

**Dimension B**, is the overall dimension NOT including the gaps between glass and wall ( $4 \text{mm} \pm 1 \text{ gap}$  is recommended).

Between fixed panel and wall, silicon beading is required.



# **WALL/FLOOR MOUNTING APPLICATIONS**

# 10mm/ GLASS PANEL

1/ CLAMP







4/ GLASS-TO-FLOOR SEAL











WALL MOUNT DRAWINGS

### **CLEAR WATER SEAL APPLICATIONS**

# DOOR ALUMINIUM WATER BAR WS-08

#### OPTION 2



#### **OPTION 3**



**OPTION 4** 



**OPTION 5** 



#### **OPTION 6 (FLOOR TO FIXED PANEL SEAL)**



#### OPTION 7 (135° JOINT SEAL)



SEAL APPLICATION DRAWINGS



## SHOWER HEADER APPLICATION



#### **FITTING A**





#### FITTING B





ELEVATION DRAWING