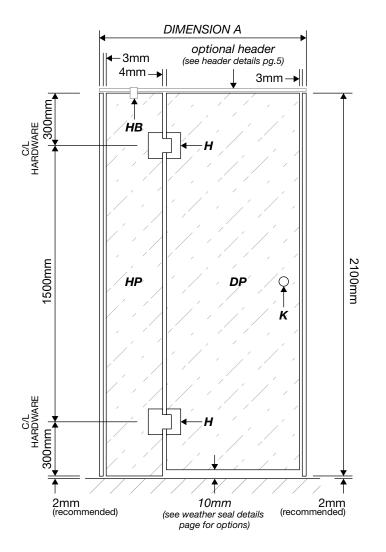

# 3-PANEL A HINGE SQUARE 2100 HEIGHT SHOWER SERIES (technical drawings)

| LEGEND      |                                                                                                      |
|-------------|------------------------------------------------------------------------------------------------------|
| DIMENSION A | The overall dimension including gaps between glass panels (±1mm to all gaps recommended).            |
| DIMENSION B | The overall dimension, NOT including gaps between glass and wall (4mm±1 gap is recommended).         |
| FP          | Shower screen fixed glass panel (FP Glass Series).                                                   |
| DP          | Shower screen door glass panel with hinge cutouts and hole for selected door knob (DP Glass Series). |
| НР          | Shower screen hinge glass panel with two cutouts for door panel hinges (HP Glass Series).            |
| н           | Glass-to-Glass Hinge x2                                                                              |
| WB          | Wall Bracket x4                                                                                      |
| НВ          | Header Bracket (optional)                                                                            |
| К           | Knob x1                                                                                              |

\*\* All glass is 10mm clear toughened. \*\*