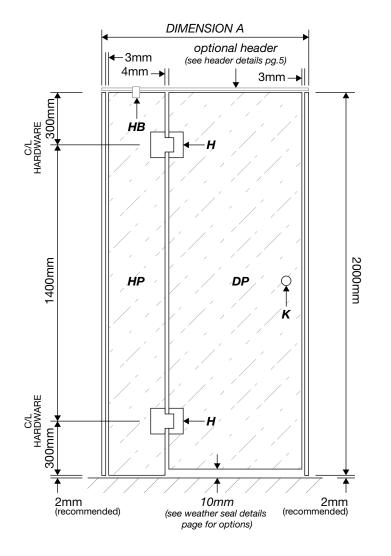

# 3-PANEL A HINGE SQUARE 2000 HEIGHT SHOWER SERIES (technical drawings)

| LEGEND      |                                                                                                      |
|-------------|------------------------------------------------------------------------------------------------------|
| DIMENSION A | The overall dimension including gaps between glass panels (±1mm to all gaps recommended).            |
| DIMENSION B | The overall dimension, NOT including gaps between glass and wall (4mm±1 gap is recommended).         |
| FP          | Shower screen fixed glass panel (FP Glass Series).                                                   |
| DP          | Shower screen door glass panel with hinge cutouts and hole for selected door knob (DP Glass Series). |
| НР          | Shower screen hinge glass panel with two cutouts for door panel hinges (HP Glass Series).            |
| н           | Glass-to-Glass Hinge x2                                                                              |
| WB          | Wall Bracket x4                                                                                      |
| НВ          | Header Bracket (optional)                                                                            |
| К           | Knob x1                                                                                              |
|             |                                                                                                      |

<sup>\*\*</sup> All glass is 10mm clear toughened. \*\*