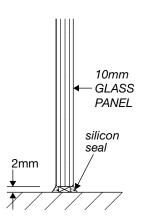

Between fixed panel and wall, silicon beading is required.

# 10mm/ GLASS PANEL

1/ CLAMP

4/ GLASS-TO-FLOOR SEAL

WALL MOUNT DRAWINGS