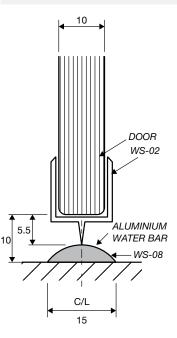

|
| К           | Knob x1                                                                                              |

\*\* All glass is 10mm clear toughened. \*\*





# 3-PANEL HINGE SQUARE SHOWER SERIES (technical drawings)



**Dimension A**, is the overall dimension including gaps between glass panels (±1mm to all gaps recommended).

**Dimension B**, is the overall dimension NOT including the gaps between glass and wall ( $4 \text{mm} \pm 1 \text{ gap}$  is recommended).

Between fixed panel and wall, silicon beading is required.



# **WALL/FLOOR MOUNTING APPLICATIONS**

# 10mm/ GLASS PANEL

1/ CLAMP







4/ GLASS-TO-FLOOR SEAL











WALL MOUNT DRAWINGS

### **CLEAR WATER SEAL APPLICATIONS**

# DOOR ALUMINIUM WATER BAR WS-08

#### OPTION 2



#### **OPTION 3**



**OPTION 4** 



**OPTION 5** 



#### **OPTION 6 (FLOOR TO FIXED PANEL SEAL)**



#### OPTION 7 (135° JOINT SEAL)



SEAL APPLICATION DRAWINGS



## SHOWER HEADER APPLICATION



#### **FITTING A**





#### FITTING B





ELEVATION DRAWING