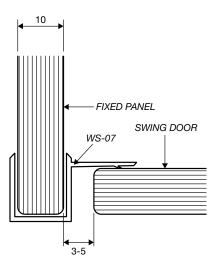

x1                                                                                              |

\*\* All glass is 10mm clear toughened. \*\*





# 3-PANEL HINGE SQUARE SHOWER SERIES (technical drawings)



**Dimension A**, is the overall dimension including gaps between glass panels (±1mm to all gaps recommended).

**Dimension B**, is the overall dimension NOT including the gaps between glass and wall ( $4 \text{mm} \pm 1 \text{ gap}$  is recommended).

Between fixed panel and wall, silicon beading is required.



# **WALL/FLOOR MOUNTING APPLICATIONS**

# 10mm/ GLASS PANEL

1/ CLAMP







4/ GLASS-TO-FLOOR SEAL











WALL MOUNT DRAWINGS

### **CLEAR WATER SEAL APPLICATIONS**

# DOOR ALUMINIUM WATER BAR WS-08

#### OPTION 2



#### **OPTION 3**



**OPTION 4** 



**OPTION 5** 



#### **OPTION 6 (FLOOR TO FIXED PANEL SEAL)**



#### OPTION 7 (135° JOINT SEAL)



SEAL APPLICATION DRAWINGS



## SHOWER HEADER APPLICATION



#### **FITTING A**





#### FITTING B





ELEVATION DRAWING