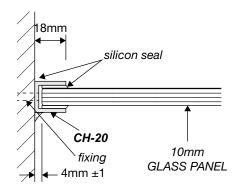

|
| НВ          | Header Bracket (optional)                                                                            |
| К           | Knob x1                                                                                              |

\*\* All glass is 10mm clear toughened. \*\*





# 3-PANEL HINGE SQUARE SHOWER SERIES (technical drawings)



**Dimension A**, is the overall dimension including gaps between glass panels (±1mm to all gaps recommended).

**Dimension B**, is the overall dimension NOT including the gaps between glass and wall ( $4 \text{mm} \pm 1 \text{ gap}$  is recommended).

Between fixed panel and wall, silicon beading is required.



# **WALL/FLOOR MOUNTING APPLICATIONS**

# 10mm/ GLASS PANEL

1/ CLAMP







4/ GLASS-TO-FLOOR SEAL











WALL MOUNT DRAWINGS

### **CLEAR WATER SEAL APPLICATIONS**

# DOOR ALUMINIUM WATER BAR WS-08

#### OPTION 2



#### **OPTION 3**



**OPTION 4** 



**OPTION 5** 



#### **OPTION 6 (FLOOR TO FIXED PANEL SEAL)**



#### OPTION 7 (135° JOINT SEAL)



SEAL APPLICATION DRAWINGS



## SHOWER HEADER APPLICATION



#### **FITTING A**





#### FITTING B





ELEVATION DRAWING