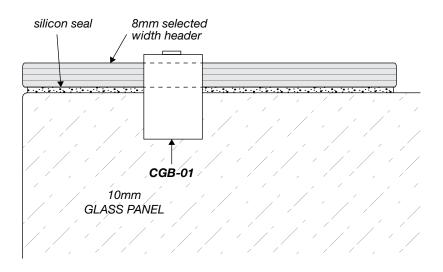

(technical drawings)



**Dimension A**, is the overall dimension including gaps between glass panels (±1mm to all gaps recommended).

**Dimension B**, is the overall dimension NOT including the gaps between glass and wall ( $4 \text{mm} \pm 1 \text{ gap}$  is recommended).

Between fixed panel and wall, silicon beading is required.



# **WALL/FLOOR MOUNTING APPLICATIONS**

# 10mm/ GLASS PANEL

1/ CLAMP







4/ GLASS-TO-FLOOR SEAL











WALL MOUNT DRAWINGS

### **CLEAR WATER SEAL APPLICATIONS**

# DOOR ALUMINIUM WATER BAR WS-08

#### OPTION 2



#### **OPTION 3**



**OPTION 4** 



**OPTION 5** 



#### **OPTION 6 (FLOOR TO FIXED PANEL SEAL)**



#### OPTION 7 (135° JOINT SEAL)



SEAL APPLICATION DRAWINGS



## SHOWER HEADER APPLICATION



#### **FITTING A**





#### FITTING B





ELEVATION DRAWING