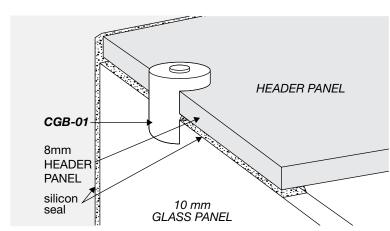

ARE SHOWER SERIES (technical drawings)



**Dimension A**, is the overall dimension including gaps between glass panels (±1mm to all gaps recommended).

**Dimension B**, is the overall dimension NOT including the gaps between glass and wall ( $4 \text{mm} \pm 1 \text{ gap}$  is recommended).

Between fixed panel and wall, silicon beading is required.



# **WALL/FLOOR MOUNTING APPLICATIONS**

# 10mm/ GLASS PANEL

1/ CLAMP







4/ GLASS-TO-FLOOR SEAL











WALL MOUNT DRAWINGS

### **CLEAR WATER SEAL APPLICATIONS**

# DOOR ALUMINIUM WATER BAR WS-08

#### OPTION 2



#### **OPTION 3**



**OPTION 4** 



**OPTION 5** 



#### **OPTION 6 (FLOOR TO FIXED PANEL SEAL)**



#### OPTION 7 (135° JOINT SEAL)



SEAL APPLICATION DRAWINGS



## SHOWER HEADER APPLICATION



#### **FITTING A**





#### FITTING B





ELEVATION DRAWING