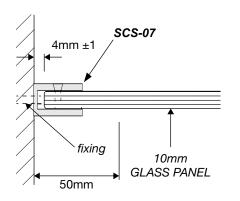

|
| НВ          | Header Bracket (optional)                                                                            |
| К           | Knob x1                                                                                              |

\*\* All glass is 10mm clear toughened. \*\*





# 3-PANEL HINGE SQUARE SHOWER SERIES (technical drawings)



**Dimension A**, is the overall dimension including gaps between glass panels (±1mm to all gaps recommended).

**Dimension B**, is the overall dimension NOT including the gaps between glass and wall ( $4 \text{mm} \pm 1 \text{ gap}$  is recommended).

Between fixed panel and wall, silicon beading is required.



# **WALL/FLOOR MOUNTING APPLICATIONS**

# 10mm/ GLASS PANEL

1/ CLAMP







4/ GLASS-TO-FLOOR SEAL











WALL MOUNT DRAWINGS

### **CLEAR WATER SEAL APPLICATIONS**

# DOOR ALUMINIUM WATER BAR WS-08

#### OPTION 2



#### **OPTION 3**



**OPTION 4** 



**OPTION 5** 



#### **OPTION 6 (FLOOR TO FIXED PANEL SEAL)**



#### OPTION 7 (135° JOINT SEAL)



SEAL APPLICATION DRAWINGS



## SHOWER HEADER APPLICATION



#### **FITTING A**





#### FITTING B





ELEVATION DRAWING