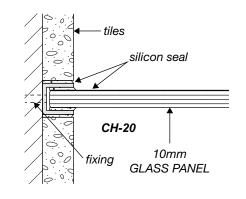

|
| НВ          | Header Bracket (optional)                                                                            |
| К           | Knob x1                                                                                              |

\*\* All glass is 10mm clear toughened. \*\*





# 3-PANEL HINGE SQUARE SHOWER SERIES (technical drawings)



**Dimension A**, is the overall dimension including gaps between glass panels (±1mm to all gaps recommended).

**Dimension B**, is the overall dimension NOT including the gaps between glass and wall ( $4 \text{mm} \pm 1 \text{ gap}$  is recommended).

Between fixed panel and wall, silicon beading is required.



# **WALL/FLOOR MOUNTING APPLICATIONS**

# 10mm/ GLASS PANEL

1/ CLAMP







4/ GLASS-TO-FLOOR SEAL











WALL MOUNT DRAWINGS

### **CLEAR WATER SEAL APPLICATIONS**

# DOOR ALUMINIUM WATER BAR WS-08

#### OPTION 2



#### **OPTION 3**



**OPTION 4** 



**OPTION 5** 



#### **OPTION 6 (FLOOR TO FIXED PANEL SEAL)**



#### OPTION 7 (135° JOINT SEAL)



SEAL APPLICATION DRAWINGS



## SHOWER HEADER APPLICATION



#### **FITTING A**





#### FITTING B





ELEVATION DRAWING