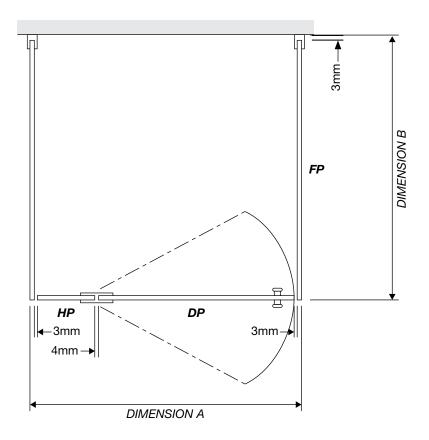

creen door glass panel with hinge cutouts and hole for selected door knob (DP Glass Series). |
| НР          | Shower screen hinge glass panel with two cutouts for door panel hinges (HP Glass Series).            |
| н           | Glass-to-Glass Hinge x2                                                                              |
| WB          | Wall Bracket x4                                                                                      |
| НВ          | Header Bracket (optional)                                                                            |
| К           | Knob x1                                                                                              |

\*\* All glass is 10mm clear toughened. \*\*





# 3-PANEL HINGE SQUARE SHOWER SERIES (technical drawings)



**Dimension A**, is the overall dimension including gaps between glass panels (±1mm to all gaps recommended).

**Dimension B**, is the overall dimension NOT including the gaps between glass and wall ( $4 \text{mm} \pm 1 \text{ gap}$  is recommended).

Between fixed panel and wall, silicon beading is required.



# **WALL/FLOOR MOUNTING APPLICATIONS**

# 10mm/ GLASS PANEL

1/ CLAMP







4/ GLASS-TO-FLOOR SEAL











WALL MOUNT DRAWINGS

### **CLEAR WATER SEAL APPLICATIONS**

# DOOR ALUMINIUM WATER BAR WS-08

#### OPTION 2



#### **OPTION 3**



**OPTION 4** 



**OPTION 5** 



#### **OPTION 6 (FLOOR TO FIXED PANEL SEAL)**



#### OPTION 7 (135° JOINT SEAL)



SEAL APPLICATION DRAWINGS



## SHOWER HEADER APPLICATION



#### **FITTING A**





#### FITTING B





ELEVATION DRAWING