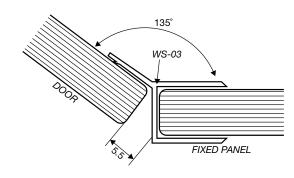

|

\*\* All glass is 10mm clear toughened. \*\*





# 3-PANEL HINGE SQUARE SHOWER SERIES (technical drawings)



**Dimension A**, is the overall dimension including gaps between glass panels (±1mm to all gaps recommended).

**Dimension B**, is the overall dimension NOT including the gaps between glass and wall ( $4 \text{mm} \pm 1 \text{ gap}$  is recommended).

Between fixed panel and wall, silicon beading is required.



# **WALL/FLOOR MOUNTING APPLICATIONS**

# 10mm/ GLASS PANEL

1/ CLAMP







4/ GLASS-TO-FLOOR SEAL











WALL MOUNT DRAWINGS

### **CLEAR WATER SEAL APPLICATIONS**

# DOOR ALUMINIUM WATER BAR WS-08

#### OPTION 2



#### **OPTION 3**



**OPTION 4** 



**OPTION 5** 



#### **OPTION 6 (FLOOR TO FIXED PANEL SEAL)**



#### OPTION 7 (135° JOINT SEAL)



SEAL APPLICATION DRAWINGS



## SHOWER HEADER APPLICATION



#### **FITTING A**





#### FITTING B





ELEVATION DRAWING