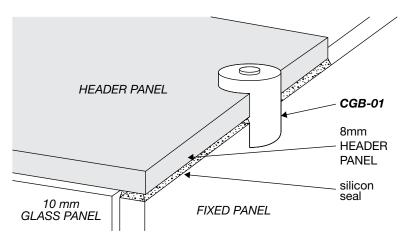

echnical drawings)



**Dimension A**, is the overall dimension including gaps between glass panels (±1mm to all gaps recommended).

**Dimension B**, is the overall dimension NOT including the gaps between glass and wall ( $4 \text{mm} \pm 1 \text{ gap}$  is recommended).

Between fixed panel and wall, silicon beading is required.



# **WALL/FLOOR MOUNTING APPLICATIONS**

# 10mm/ GLASS PANEL

1/ CLAMP







4/ GLASS-TO-FLOOR SEAL











WALL MOUNT DRAWINGS

### **CLEAR WATER SEAL APPLICATIONS**

# DOOR ALUMINIUM WATER BAR WS-08

#### OPTION 2



#### **OPTION 3**



**OPTION 4** 



**OPTION 5** 



#### **OPTION 6 (FLOOR TO FIXED PANEL SEAL)**



#### OPTION 7 (135° JOINT SEAL)



SEAL APPLICATION DRAWINGS



## SHOWER HEADER APPLICATION



#### **FITTING A**





#### FITTING B





ELEVATION DRAWING