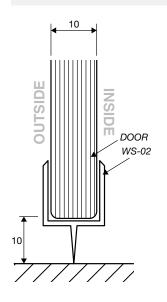

|
| К           | Knob x1                                                                                              |

\*\* All glass is 10mm clear toughened. \*\*





# 3-PANEL HINGE SQUARE SHOWER SERIES (technical drawings)



**Dimension A**, is the overall dimension including gaps between glass panels (±1mm to all gaps recommended).

**Dimension B**, is the overall dimension NOT including the gaps between glass and wall ( $4 \text{mm} \pm 1 \text{ gap}$  is recommended).

Between fixed panel and wall, silicon beading is required.



# **WALL/FLOOR MOUNTING APPLICATIONS**

# 10mm/ GLASS PANEL

1/ CLAMP







4/ GLASS-TO-FLOOR SEAL











WALL MOUNT DRAWINGS

### **CLEAR WATER SEAL APPLICATIONS**

# DOOR ALUMINIUM WATER BAR WS-08

#### OPTION 2



#### **OPTION 3**



**OPTION 4** 



**OPTION 5** 



#### **OPTION 6 (FLOOR TO FIXED PANEL SEAL)**



#### OPTION 7 (135° JOINT SEAL)



SEAL APPLICATION DRAWINGS



## SHOWER HEADER APPLICATION



#### **FITTING A**





#### FITTING B





ELEVATION DRAWING