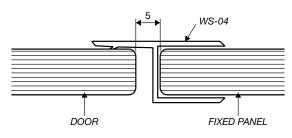

|

\*\* All glass is 10mm clear toughened. \*\*





# 3-PANEL HINGE SQUARE SHOWER SERIES (technical drawings)



**Dimension A**, is the overall dimension including gaps between glass panels (±1mm to all gaps recommended).

**Dimension B**, is the overall dimension NOT including the gaps between glass and wall ( $4 \text{mm} \pm 1 \text{ gap}$  is recommended).

Between fixed panel and wall, silicon beading is required.



# **WALL/FLOOR MOUNTING APPLICATIONS**

# 10mm/ GLASS PANEL

1/ CLAMP







4/ GLASS-TO-FLOOR SEAL











WALL MOUNT DRAWINGS

### **CLEAR WATER SEAL APPLICATIONS**

# DOOR ALUMINIUM WATER BAR WS-08

#### OPTION 2



#### **OPTION 3**



**OPTION 4** 



**OPTION 5** 



#### **OPTION 6 (FLOOR TO FIXED PANEL SEAL)**



#### OPTION 7 (135° JOINT SEAL)



SEAL APPLICATION DRAWINGS



## SHOWER HEADER APPLICATION



#### **FITTING A**





#### FITTING B





ELEVATION DRAWING