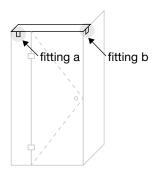

# 3-PANEL HINGE SQUARE SHOWER SERIES (technical drawings)



**Dimension A**, is the overall dimension including gaps between glass panels (±1mm to all gaps recommended).

**Dimension B**, is the overall dimension NOT including the gaps between glass and wall ( $4 \text{mm} \pm 1 \text{ gap}$  is recommended).

Between fixed panel and wall, silicon beading is required.



# **WALL/FLOOR MOUNTING APPLICATIONS**

# 10mm/ GLASS PANEL

1/ CLAMP







4/ GLASS-TO-FLOOR SEAL











WALL MOUNT DRAWINGS

### **CLEAR WATER SEAL APPLICATIONS**

# DOOR ALUMINIUM WATER BAR WS-08

#### OPTION 2



#### **OPTION 3**



**OPTION 4** 



**OPTION 5** 



#### **OPTION 6 (FLOOR TO FIXED PANEL SEAL)**



#### OPTION 7 (135° JOINT SEAL)



SEAL APPLICATION DRAWINGS



## SHOWER HEADER APPLICATION



#### **FITTING A**





#### FITTING B





ELEVATION DRAWING