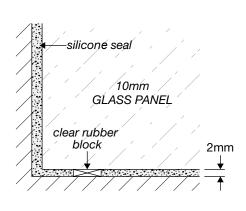

Between fixed panel and wall, silicon beading is required.

# 10mm/ GLASS PANEL

1/ CLAMP

4/ GLASS-TO-FLOOR SEAL

WALL MOUNT DRAWINGS