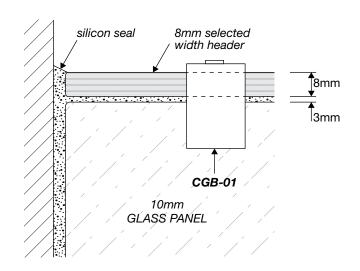

QUARE SHOWER SERIES (technical drawings)



**Dimension A**, is the overall dimension including gaps between glass panels (±1mm to all gaps recommended).

**Dimension B**, is the overall dimension NOT including the gaps between glass and wall ( $4 \text{mm} \pm 1 \text{ gap}$  is recommended).

Between fixed panel and wall, silicon beading is required.



# **WALL/FLOOR MOUNTING APPLICATIONS**

# 10mm/ GLASS PANEL

1/ CLAMP







4/ GLASS-TO-FLOOR SEAL











WALL MOUNT DRAWINGS

### **CLEAR WATER SEAL APPLICATIONS**

# DOOR ALUMINIUM WATER BAR WS-08

#### OPTION 2



#### **OPTION 3**



**OPTION 4** 



**OPTION 5** 



#### **OPTION 6 (FLOOR TO FIXED PANEL SEAL)**



#### OPTION 7 (135° JOINT SEAL)



SEAL APPLICATION DRAWINGS



## SHOWER HEADER APPLICATION



#### **FITTING A**





#### FITTING B





ELEVATION DRAWING