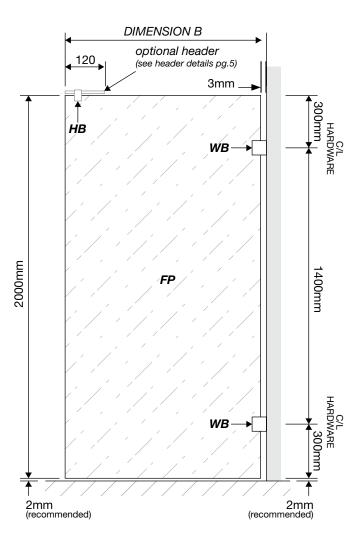

# 3-PANEL A HINGE SQUARE 2000 HEIGHT SHOWER SERIES (technical drawings)

| LEGEND      |                                                                                                      |
|-------------|------------------------------------------------------------------------------------------------------|
| DIMENSION A | The overall dimension including gaps between glass panels (±1mm to all gaps recommended).            |
| DIMENSION B | The overall dimension, NOT including gaps between glass and wall (4mm±1 gap is recommended).         |
| FP          | Shower screen fixed glass panel (FP Glass Series).                                                   |
| DP          | Shower screen door glass panel with hinge cutouts and hole for selected door knob (DP Glass Series). |
| НР          | Shower screen hinge glass panel with two cutouts for door panel hinges (HP Glass Series).            |
| н           | Glass-to-Glass Hinge x2                                                                              |
| WB          | Wall Bracket x4                                                                                      |
| НВ          | Header Bracket (optional)                                                                            |
| К           | Knob x1                                                                                              |
|             |                                                                                                      |

<sup>\*\*</sup> All glass is 10mm clear toughened. \*\*