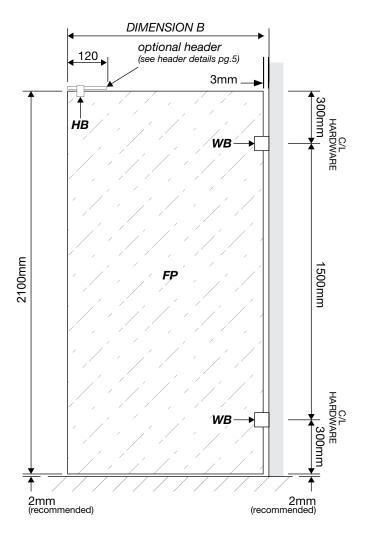

# 3-PANEL A HINGE SQUARE 2100 HEIGHT SHOWER SERIES (technical drawings)

| LEGEND      |                                                                                                      |
|-------------|------------------------------------------------------------------------------------------------------|
| DIMENSION A | The overall dimension including gaps between glass panels (±1mm to all gaps recommended).            |
| DIMENSION B | The overall dimension, NOT including gaps between glass and wall (4mm±1 gap is recommended).         |
| FP          | Shower screen fixed glass panel (FP Glass Series).                                                   |
| DP          | Shower screen door glass panel with hinge cutouts and hole for selected door knob (DP Glass Series). |
| НР          | Shower screen hinge glass panel with two cutouts for door panel hinges (HP Glass Series).            |
| н           | Glass-to-Glass Hinge x2                                                                              |
| WB          | Wall Bracket x4                                                                                      |
| НВ          | Header Bracket (optional)                                                                            |
| К           | Knob x1                                                                                              |

\*\* All glass is 10mm clear toughened. \*\*