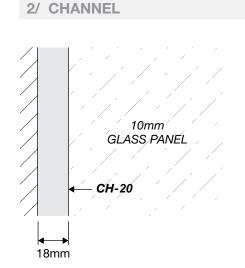

|
| НВ          | Header Bracket (optional)                                                                            |
| К           | Knob x1                                                                                              |

\*\* All glass is 10mm clear toughened. \*\*





# 3-PANEL HINGE SQUARE SHOWER SERIES (technical drawings)



**Dimension A**, is the overall dimension including gaps between glass panels (±1mm to all gaps recommended).

**Dimension B**, is the overall dimension NOT including the gaps between glass and wall ( $4 \text{mm} \pm 1 \text{ gap}$  is recommended).

Between fixed panel and wall, silicon beading is required.



# **WALL/FLOOR MOUNTING APPLICATIONS**

# 10mm/ GLASS PANEL

1/ CLAMP







4/ GLASS-TO-FLOOR SEAL











WALL MOUNT DRAWINGS

### **CLEAR WATER SEAL APPLICATIONS**

# DOOR ALUMINIUM WATER BAR WS-08

#### OPTION 2



#### **OPTION 3**



**OPTION 4** 



**OPTION 5** 



#### **OPTION 6 (FLOOR TO FIXED PANEL SEAL)**



#### OPTION 7 (135° JOINT SEAL)



SEAL APPLICATION DRAWINGS



## SHOWER HEADER APPLICATION



#### **FITTING A**





#### FITTING B





ELEVATION DRAWING